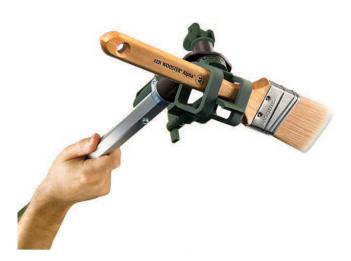

## Wooster Lock Jaw Brush & Tool Holder

**Brand:**Wooster **Code:** C3468

\$27.05 +GST \$31.11 incl. GST

## Description

Wooster Lock Jaw Brush & Tool Holder

- Securely holds a roller frame, paintbrush, scraper, flashlight, and more (maximum diameter 1 3/8" or 35mm)
- Locks in 9 positions, fully adjustable for virtually any angle, range of 160 degrees
- Durable fiberglass-reinforced nylon and polypropylene construction
- For use with threaded or Sherlock GT® extension poles

Note: extension pole and brush not included