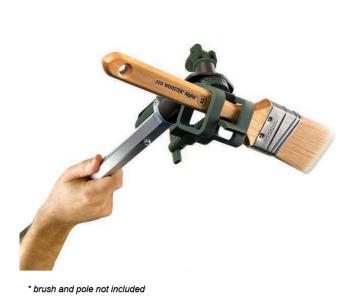

## Wooster Lock Jaw Brush & Tool Holder

Brand:Wooster Code: C3468

\$27.05 +GST \$31.11 incl. GST

## Description

Wooster Lock Jaw Brush & Tool Holder

- Securely holds a roller frame, paintbrush, scraper, flashlight, and more (maximum diameter 1 3/8" or 35mm)
- Locks in 9 positions, fully adjustable for virtually any angle, range of 160 degrees
- Durable fiberglass-reinforced nylon and polypropylene construction
- For use with threaded or Sherlock GT<sup>®</sup> extension poles

Note: extension pole and brush not included