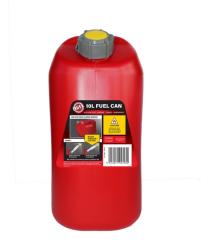

## **Blitz Jerry Gas Can 10L**

Brand:Blitz Code: C1850

\$26.90 +GST \$30.94 incl. GST

## Description

Blitz Jerry Gas Can 10L

- Self-venting can
- Ergonomically designed carry handle
- Approved by the AS/NZS testing standard
- Made in New Zealand

A fuel can suitable for all those petrol needs for automotive, marine, trade and emergencies. Comes with an easy pour spout and suitable for leaded, unleaded, regular, super, two stroke oil/petrol mix.