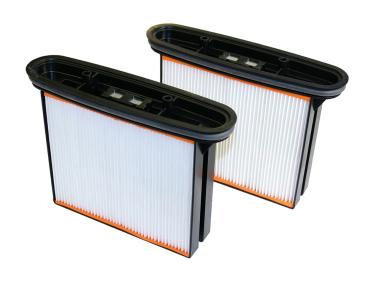

## Starmix Rectangle Filter Set FKP 4300 HEPA IS Series

**Brand:**Starmix **Code:** C2906

\$571.00 +GST \$656.65 incl. GST

## Description

Starmix Rectangle Filter Set HEPA IS Series

2 x polyester folded filter cassettes with insertion rib, IFA (BIA) certified filter in accordance with dust class "H" (HEPA 14).

- Filter surface area: 8600 cm2
- Material: 1st layer: cellulose; 2nd layer: glass fibre fleece; 3rd layer: polyester
- Dust retention: 99.995%

As folded filter cassette FKP 4300, but with an additional filter layer for separating suspended materials which are not absorbed by the first layer. Due to the extremely high separation grade, this filter is classified in the H (HEPA) filter class.