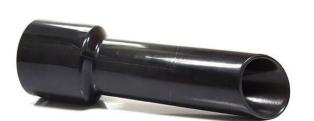

# **Numatic Hose Cuff 32mm**

Brand: Numatic Code: C5920-1

\$18.90 +GST \$21.74 incl. GST

## Description

Numatic Hose Cuff 32mm

Genuine spare part. Suitable replacement for all 32mm hoses from Numatic such as Twinflo, Nestor, Henry and Hetty.