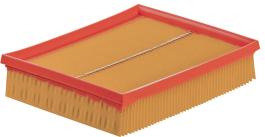

## Festool Main Filter M-Class for CT 26/36/48 Brand:Festool

**Code:** C3322

\$82.95 +GST \$95.39 incl. GST

## Description

Festool Main Filter M-Class for CT 26/36/48

Standard 1 micron replacement filter for the CT 26, 36 and 48 Dust Extractors. Measured in microns, wood dust is particularly troublesome to remove from an environment once it is airborne. Eliminate the majority of the dust created at the source before it is ever released into your environment. Designed to trap particles down to 1 micron while maintaining airflow, allowing you to reach full capacity without clogging or caking.