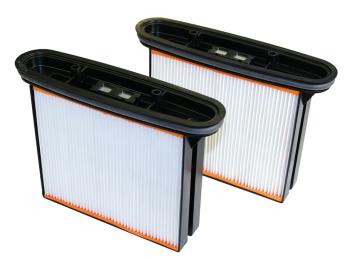

## Starmix Rectangle Filter Set FKP 4300 HEPA IS Series

Brand:Starmix Code: C2906

\$571.00 +GST \$656.65 incl. GST

## Description

Starmix Rectangle Filter Set HEPA IS Series

2 x polyester folded filter cassettes with insertion rib, IFA (BIA) certified filter in accordance with dust class "H" (HEPA 14).

- Filter surface area: 8600 cm2
- Material: 1st layer: cellulose; 2nd layer: glass fibre fleece; 3rd layer: polyester
- Dust retention: 99.995%

As folded filter cassette FKP 4300, but with an additional filter layer for separating suspended materials which are not absorbed by the first layer. Due to the extremely high separation grade, this filter is classified in the H (HEPA) filter class.