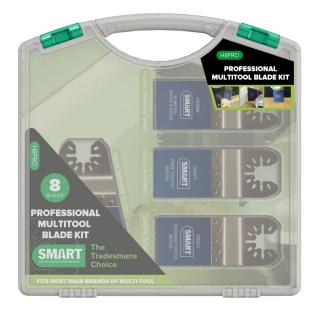

## Smart Multi Tool Blades 8 Piece Assortment Pack

**Brand:**Smart **Code:** C4577

\$89.90 +GST \$103.39 incl. GST

## Description

Smart Multi-Tool Blades 8 Piece Assortment Pack

Two of each of four popular wood cutting blades in a convenient hard plastic case

## What's included

- 2 x 32mm Bi-Metal Blades
- 2 x 32mm Fine Tooth Blades
- 2 x 32mm Course Tooth Blades
- 2 x 63mm Course Tooth Blades

Universal fitment quick release multitool blades.

Suitable for wood, wood with nails, plasterboard and non-ferrous metals.