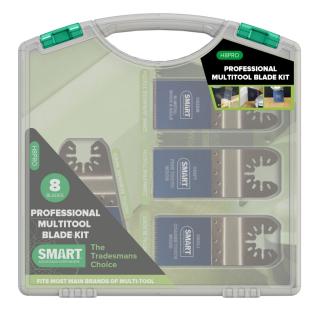

## **Smart Multi Tool Blades 8 Piece Assortment Pack**

**Brand:**Smart **Code:** C4577

\$89.90 +GST \$103.39 incl. GST

## Description

Smart Multi-Tool Blades 8 Piece Assortment Pack

Two of each of four popular wood cutting blades in a convenient hard plastic case

## What's included

- 2 x 32mm Bi-Metal Blades
- 2 x 32mm Fine Tooth Blades
- 2 x 32mm Course Tooth Blades
- 2 x 63mm Course Tooth Blades

Universal fitment quick release multitool blades.

Suitable for wood, wood with nails, plasterboard and non-ferrous metals.