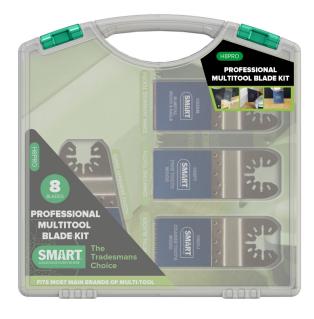

## **Smart Multi Tool Blades 8 Piece Assortment Pack**

**Brand:**Smart **Code:** C4577

\$89.90 +GST \$103.39 incl. GST

## Description

Smart Multi-Tool Blades 8 Piece Assortment Pack

Two of each of four popular wood cutting blades in a convenient hard plastic case

## What's included

- 2 x 32mm Bi-Metal Blades
- 2 x 32mm Fine Tooth Blades
- 2 x 32mm Course Tooth Blades
- 2 x 63mm Course Tooth Blades

Universal fitment quick release multitool blades.

Suitable for wood, wood with nails, plasterboard and non-ferrous metals.