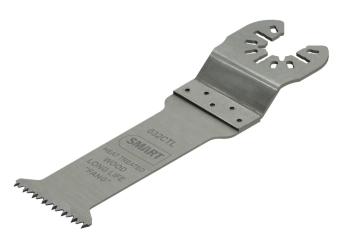

## Smart Multi Tool Blade Long Reach FANG Blade 032CTL

Brand:Smart Code: C1549-1

\$46.65 +GST \$53.65 incl. GST

## Description

Smart Blade Long Reach FANG Blade 032CTL

One of the 'FANG' series blades with induction hardened heat treated teeth – this blade is waiting to make light work on those tough native timbers!

A super thin flexible blade (0.8mm) and with a GIANT cutting depth up to 67mm makes this blade ideal as a general purpose hardwood blade where that extra depth is required.

- Blade Width: 32mm
- Depth of cut: 67mm (Extra-long)

Universal Shank Fits Fein, Bosch, Makita, Dewalt, Milwaukee, Work and many other brands of multitool machines.