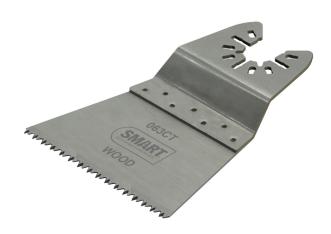

## Smart Multi Tool Blade Coarse Tooth Blade 063CT

**Brand:**Smart

## **Description**

Smart Blade Coarse Tooth Blade 063CT

63mm Wide Timber Blade for the fast and aggressive cutting of timber.

Ideal width for fast cutting long flat horizontal cuts such as door jambs and skirting boards.

Also use for general purpose timber cutting and finishing work.

Blade Width: 63mmDepth of cut: 42mm

• Available singularly or in packets (3)

Universal Shank Fits Fein, Bosch, Makita, Dewalt, Milwaukee, Work and many other brands of multitool machines.