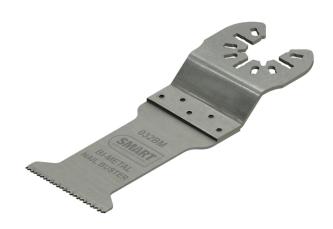

## Smart Multi Tool Blade Bi-Metal 32mm 032BM

**Brand:**Smart

## Description

Smart Blade Bi-Metal 32mm 032BM

32mm Wide Nail Buster Bi-Metal Blade this is the little brother of the Nail Buster Extreme Blade.

Ideal general purpose hardwood timber cutting blade, for construction, renovation etc.

Use on timber with nails, gypsum board, fibreglass, window putty, plastics, carbon fibre, non-ferrous metals such as copper and aluminium.

Blade Width: 32mmDepth of cut: 42mm

• Available singularly or in packets (3)