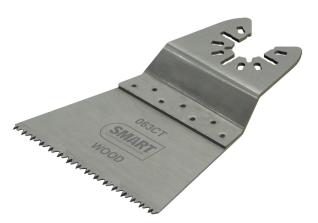

## Smart Multi Tool Blade Coarse Tooth Blade 063CT

Brand:Smart

## Description

Smart Blade Coarse Tooth Blade 063CT

63mm Wide Timber Blade for the fast and aggressive cutting of timber.

Ideal width for fast cutting long flat horizontal cuts such as door jambs and skirting boards.

Also use for general purpose timber cutting and finishing work.

- Blade Width: 63mm
- Depth of cut: 42mm
- Available singularly or in packets (3)

Universal Shank Fits Fein, Bosch, Makita, Dewalt, Milwaukee, Work and many other brands of multitool machines.