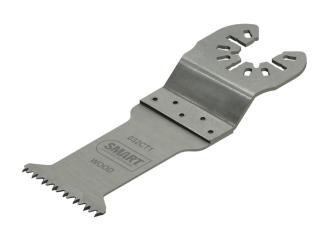

## Smart Multi Tool Blade Coarse Tooth Blade 032CT

**Brand:**Smart

## **Description**

Smart Blade Coarse Tooth Blade 032CT

32mm Wide Timber Blade for the fast and aggressive cutting of timber.

Ideal width for fast cutting long flat horizontal cuts such as door jambs and skirting boards.

Also use for general purpose timber cutting and finishing work.

Blade Width: 32mmDepth of cut: 42mm

• Available singularly or in packets (3)

Universal Shank Fits Fein, Bosch, Makita, Dewalt, Milwaukee, Work and many other brands of multitool machines.