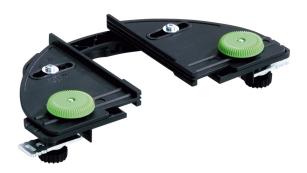

## Festool Trim Stop Attachment for Domino

**Brand:**Festool **Code:** C6538

\$111.90 +GST \$128.69 incl. GST

## Description

Festool Trim Stop Attachment for Domino

The Domino Trim Stop enables precise and repeatable mortise placement in the ends of narrow workpieces such as rails or spindles. Designed for material between 22 mm and 70 mm in width, sides adjust independently for centred or off centred mortising. Attaches quickly and easily to the Festool DOMINO Joiner without the need for tools.