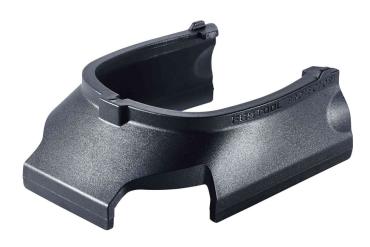

## **Description**

Festool Protector RTS 80×133

## Sanding all the way to the edge.

The protector serves to protect the sanding pad and the workpiece. Especially when sanding close to the edge, the protector offers protection against damage directly at the edge of the workpiece, thus avoiding laborious reworking. The pad itself is also protected thanks to the protector and the service life is thus extended.

- for smooth sanding along window panes, frames and panelling
- for protecting the sanding pad and workpiece with minimal edge distance