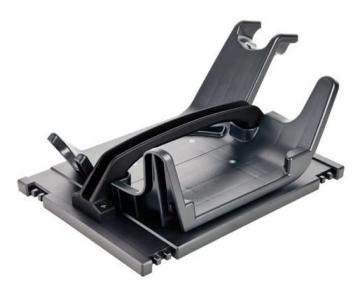

## Description

Festool Planex Dust Extractor Mount for CT36

This mount attaches to the top of a Festool CT Dust Extractor, no tools required. It allows the PLANEX to be stored on top of the dust extractor and is particularly useful for changing abrasives and pads since it can hold the PLANEX in a pad-up orientation.

- Attaches tool-free to SysDock on Festool Dust Extractors
- Holds Festool Planex Drywall Sander for pad and abrasives changes
- Storage area for 225mm abrasives and a convenient handle