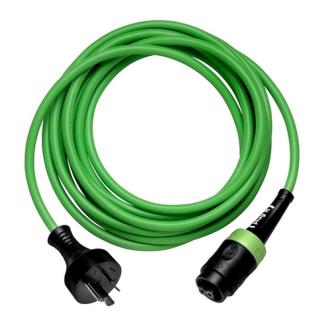

## Festool Heavy Duty Plug It Cable 4m

**Brand:**Festool **Code:** C2272

\$91.30 +GST \$105.00 incl. GST

## Description

Festool Heavy Duty Plug It Cable 4m

Finally the long-awaited new heavier duty Festool cable is here. Almost all Festool powertools are equipped with the plugit system and all you need to do is disconnect and reconnect. This saves valuable time and prevents you from spending time searching for the right power cable. It also eliminates dangerous obstacles because the same cable is used for each tool.