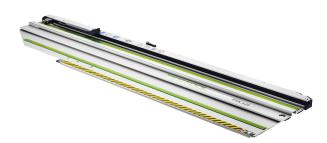

## Description

Festool FSK420 Guide Trimming Rail

Ideal for cross cuts where a chop saw is not ideal, such as scaffolding or roofs. Fast, guided, precise angle cuts for frame pieces, slats, boards and wall panels. Cutting length of 420 mm.