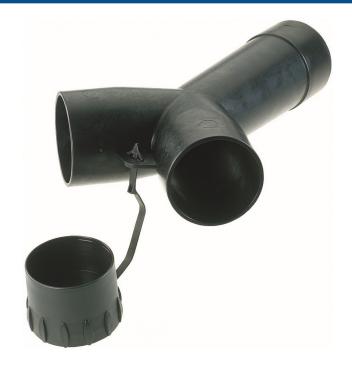

## Festool Antistatic Hose Y-Adapter With Blanking Plug

**Brand:**Festool **Code:** C2950

\$104.05 +GST \$119.66 incl. GST

## **Description**

Festool Antistatic Hose Y-Piece Adapter With Blanking Plug

- Work more efficiently by connecting two suction hoses at once to your dust extractor with the Antistatic Y-Adapter
- Includes blanking plug to cap off unused inlet, ensuring full suction on your active line
- Includes one Y-Adapter with Blanking Plug