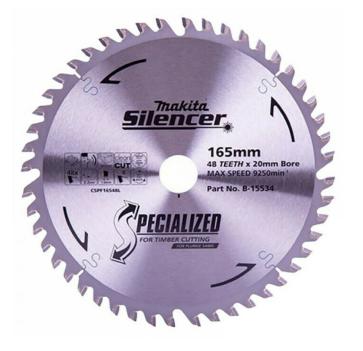

## Makita Saw Blade TCT 165mm 48T

Brand:Makita Code: C1719

\$70.50 +GST \$81.08 incl. GST

## Description

Makita Saw Blade TCT 165mm 48T

- Blades designed specifically for Plunge Type Saws
- Available for cutting both wood and aluminum
- They are specially designed for a smooth clean cut

Plunge saw blades carry a similar specification to the Specialized Silencer blades with a patented technology dampening vibration. The low vibration blades run truer with less wobble, easily plunging into material with little effort