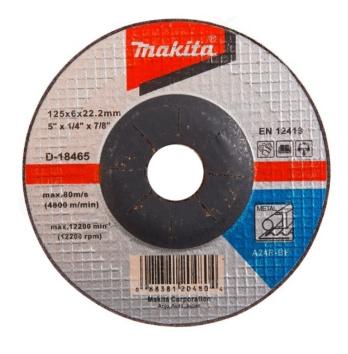

## Makita Grinding Wheel 125 x 6 x 22 D-18465-5 (5 Pack)

Brand:Makita Code: C3447-2

\$11.70 +GST \$13.46 incl. GST

## Description

Makita Grinding Wheel 125 x 6 x 22 D-18465-5 (5 Pack)

Cutting and grinding discs can be used on machines as diverse as angle grinders and petrol cutters to cut or grind metal or masonry, including concrete. A wide range of reinforced abrasives are available for most applications.

This depressed centre disc is perfect for grinding steel and dressing welds.

## **Specifications**

| Size      | 125mm  |
|-----------|--------|
| Thickness | 6mm    |
| Bore      | 22.2mm |