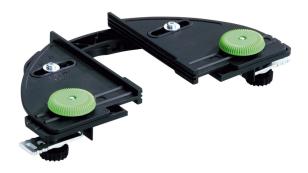

## Festool Trim Stop Attachment for Domino

**Brand:**Festool **Code:** C6538

\$111.90 +GST \$128.69 incl. GST

## Description

Festool Trim Stop Attachment for Domino

The Domino Trim Stop enables precise and repeatable mortise placement in the ends of narrow workpieces such as rails or spindles. Designed for material between 22 mm and 70 mm in width, sides adjust independently for centred or off centred mortising. Attaches quickly and easily to the Festool DOMINO Joiner without the need for tools.