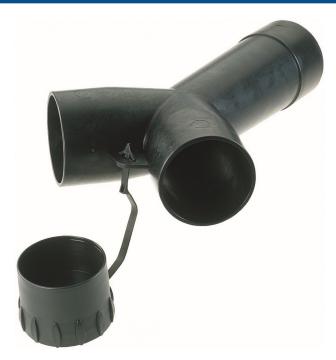

## Description

Festool Antistatic Hose Y-Piece Adapter With Blanking Plug

- Work more efficiently by connecting two suction hoses at once to your dust extractor with the Antistatic Y-Adapter
- Includes blanking plug to cap off unused inlet, ensuring full suction on your active line
- Includes one Y-Adapter with Blanking Plug

Only compatible with CT 26, CT 36, and CT 48 vacuums.

Antistatic components are only effective when used as part of a complete antistatic dust extraction system, including extractors or vacuums, hoses, sleeves, and couplings.