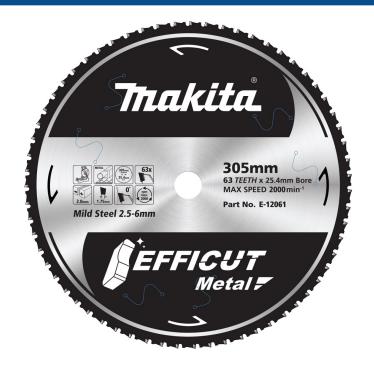

# Makita Efficut Circular Saw Blade Metal 305mm x 63T

Brand:Makita Code: C1408-1

\$222.95 +GST \$256.39 incl. GST

## Description

Makita Efficut Circular Saw Blade Metal 305mm x 63T E-12061

The Makita® 305mm 63T EFFICUT Metal Saw Blade is the ideal accessory for Makita Cordless Metal or General Purpose Saws (sold separately). EFFICUT accessories are engineered to deliver optimal run times and performance. Get up to 80% more cuts per charge compared to standard blades. The EFFICUT Saw Blade has an ultra-thin kerf design that provides smoother cuts with less drag on the motor and minimal material loss. Featuring special ATAFR (Alternate Top Alternate Face w/Raker) carbide tips, the saw blade can provide smoother and faster cuts. The blade is expertly tensioned for precision and true cutting. It is ideal for cutting pipe, angle iron, channel and more. More cuts per charge compared to standard blades Faster cutting compared to standard blades High grade Tungsten carbide tips for durability

### **Specifications**

| Diameter  | 305mm   |
|-----------|---------|
| Bore      | 25.4mm  |
| Teeth     | 63      |
| Max Speed | 2000RPM |