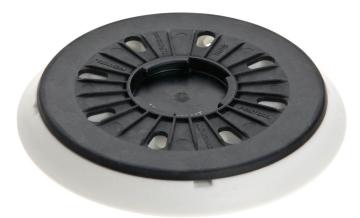

## Festool 125mm ROTEX Soft High Temp Backing Pad

Brand:Festool Code: C1398

\$93.20 +GST \$107.18 incl. GST

## Description

Festool 125mm ROTEX Soft High Temp Backing Pad

For universal use on flat and contoured surfaces with high temperature-resistant hook and loop fastener.

• Compatible with the ROTEX 125mm Sander RO125