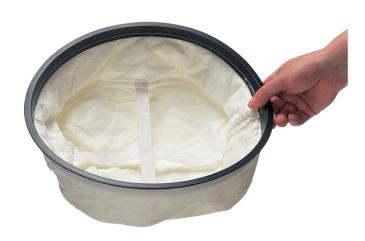

## Numatic Additional Secondary Microtex Filter NVM 604309

**Brand:**Numatic **Code:** C5516-1

\$95.60 +GST \$109.94 incl. GST

## Description

Numatic Additional Secondary Microtex Filter NVM 604309

Fitting inside the Tritex filter 604165, this additional filter offers additional filtration over the Tritex filter alone.

Must be used in combination with the 604165 Tritex filter.