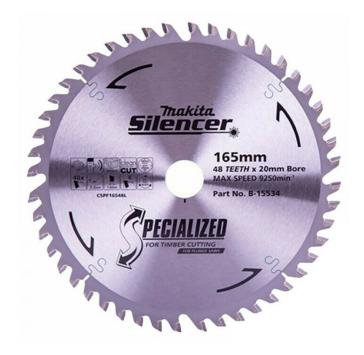

## Makita Saw Blade TCT 165mm 48T

Brand:Makita Code: C1719

\$70.50 +GST \$81.08 incl. GST

## Description

Makita Saw Blade TCT 165mm 48T

- Blades designed specifically for Plunge Type Saws
- Available for cutting both wood and aluminum
- They are specially designed for a smooth clean cut

Plunge saw blades carry a similar specification to the Specialized Silencer blades with a patented technology dampening vibration. The low vibration blades run truer with less wobble, easily plunging into material with little effort