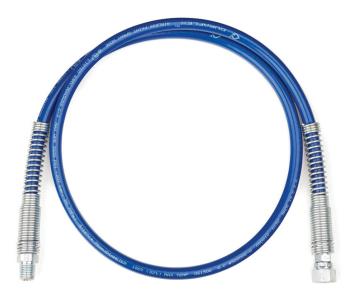

## Graco Whip Hose 3/16 x 3ft

Brand:Graco Code: C2360

\$69.00 +GST \$79.35 incl. GST

## Description

Graco Whip Hose 3/16 x 3ft

The small diameter hose creates a flexible connection between the spray gun and the 1/4 inch paint hose for more control when spraying. Its swivel joint to lets the gun swivel on the end of the hose which helps to prevent user fatigue and improves accuracy.