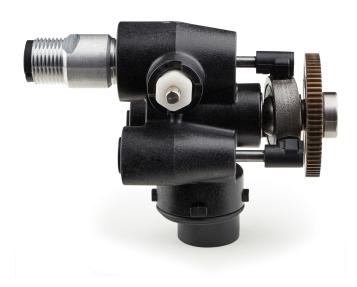

## Graco Replacement Pump Kit for Ultra and UltraMax Handheld

Brand:Graco

## **Description**

Graco Replacement Pump Kit for Ultra and UltraMax Handheld

The Triax triple piston pump gives you the most reliable performance in the industry and full tip support. It is built from durable stainless steel and carbide components and bonded with a high strength polymer for the most durable, lightest weight pump. Innovative drop-in on-the-job Triax Pump Replacement with ProConnect lets you replace your modular pump right on the job.