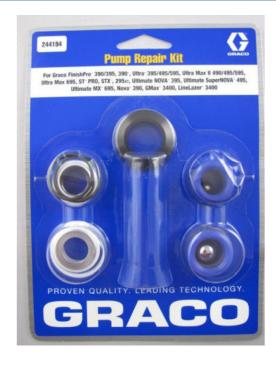

## **Graco Pump Kit 190/495 (18B260)**

Brand:Graco Code: C2277-3

\$179.00 +GST \$205.85 incl. GST

## Description

Graco Pump Kit 190/495 (18B260)

Use to repair models 190 through to 495 such as:

- Graco 190 PC Express
- Graco 390 PC
- Graco Ultra 395/495
- Graco Ultra Max 2 490
- Graco FinishPro 390/395

Includes seals, packings, inlet and outlet balls, Teflon washers etc.

New Pump kits need to be installed when paint leakage is detectable at the top of the piston rod or undue pressure loss when spraying. Must be installed by a competent person.