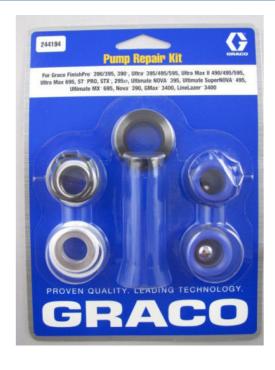

## **Graco Pump Kit 190/495 (18B260)**

Brand:Graco Code: C2277-3

\$179.00 +GST \$205.85 incl. GST

## Description

Graco Pump Kit 190/495 (18B260)

Use to repair models 190 through to 495 such as:

- Graco 190 PC Express
- Graco 390 PC
- Graco Ultra 395/495
- Graco Ultra Max 2 490
- Graco FinishPro 390/395

Includes seals, packings, inlet and outlet balls, Teflon washers etc.

New Pump kits need to be installed when paint leakage is detectable at the top of the piston rod or undue pressure loss when spraying. Must be installed by a competent person.