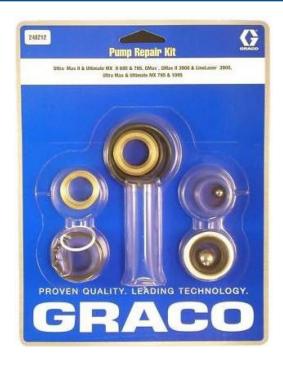

## Description

Graco Pump Kit 695/795 (248212)

Use to repair the following models:

- Graco Ultra Max 2 695
- Graco Ultra Max 795

Includes seals, packings, inlet and outlet balls, Teflon washers etc.

New Pump kits need to be installed when paint leakage is detectable at the top of the piston rod or undue pressure loss when spraying. Must be installed by a competent person.