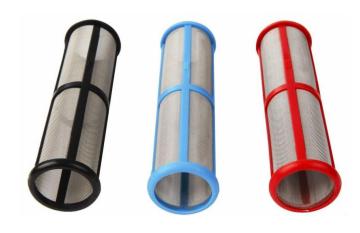

## **Options**

| Code  | Description   | Price   |
|-------|---------------|---------|
| C2210 | Black 60 Mesh | \$18.90 |
| C2205 | Blue 100 Mesh | \$18.90 |

For use with ST, STX, Ultra 395/495/595 Airless Spray Units

Available in the following Meshes:

- 30 Mesh (Gray) Use with Heavy Latex, Alumastic, Fire Retardants, Resene 3 n 1 etc
- 60 Mesh (Black) Use with standard acrylic paints
- 100 Mesh (Blue) Use with solvent based paints