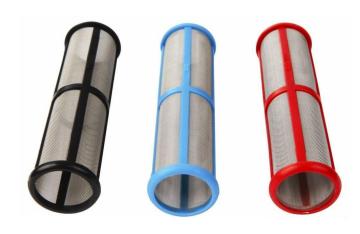

## **Options**

| Code  | Description   | Price   |
|-------|---------------|---------|
| C2210 | Black 60 Mesh | \$18.90 |
| C2205 | Blue 100 Mesh | \$18.90 |

For use with ST, STX, Ultra 395/495/595 Airless Spray Units

Available in the following Meshes:

- 30 Mesh (Gray) Use with Heavy Latex, Alumastic, Fire Retardants, Resene 3 n 1 etc
- 60 Mesh (Black) Use with standard acrylic paints
- 100 Mesh (Blue) Use with solvent based paints