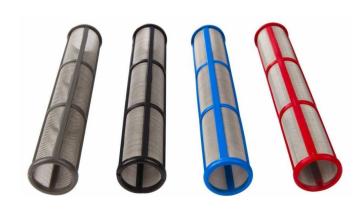

## **Options**

| Code  | Description   | Price   |
|-------|---------------|---------|
| C2207 | Gray 30 Mesh  | \$28.90 |
| C2204 | Blue 100 Mesh | \$28.90 |
| C2209 | Black 60 Mesh | \$28.90 |

For use with Ultra Max, GMax, GH200 and HydraMax Airless Spray Units

Available in the following Meshes

- 30 Mesh (Gray) Use with Heavy Latex, Alumastic, Fire Retardants, Resene 3 n 1 etc
- 60 Mesh (Black) Use with standard acrylic paints
- 100 Mesh (Blue) Use with solvent based paints