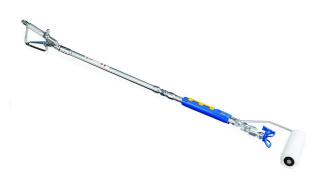

# Description

Graco JetRoller - the speed of spraying with the quality of rolling

The ultimate Power Roller! Consists of a spray roller, spray extension and a hand roller on one complete kit.

Fits existing airless sprayers and combines rolling and spraying into one action, saving time and money on back rolling. Eliminates dipping the roller in paint and is up to two times faster than standard rolling.

Ideal for rough and porous surfaces, the JetRoller minimises overspray, delivers a high quality finish, and you can use roller sleeves of your choice.

Two kits available as follows:

#### 24U170 JetRoller (Without gun)

Consists of:

- 230mm Roller Handle
- 300mm Roller Handle Extension
- 500mm Heavy Duty Extension
- Cleanshot Shut off Valve
- RAC X 721 Tip and Guard

### 24U172 Jet Roller (With In-Line Gun)

### Consists of:

- 230mm Roller Handle
- 300mm Roller Handle Extension
- 500mm Heavy Duty Extension
- Cleanshot Shut off Valve
- RAC X 721 Tip and Guard
- Contractor In-Line Valve