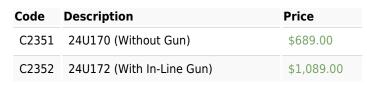

#### 24U170 JetRoller (Without gun)

Consists of:

- 230mm Roller Handle
- 300mm Roller Handle Extension
- 500mm Heavy Duty Extension
- Cleanshot Shut off Valve
- RAC X 721 Tip and Guard

### 24U172 Jet Roller (With In-Line Gun)

#### Consists of:

- 230mm Roller Handle
- 300mm Roller Handle Extension
- 500mm Heavy Duty Extension
- Cleanshot Shut off Valve
- RAC X 721 Tip and Guard
- Contractor In-Line Valve