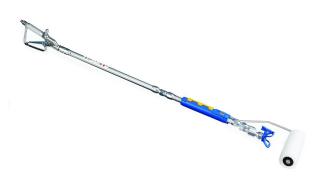

## Description

Graco JetRoller - the speed of spraying with the quality of rolling

The ultimate Power Roller! Consists of a spray roller, spray extension and a hand roller on one complete kit.

Fits existing airless sprayers and combines rolling and spraying into one action, saving time and money on back rolling. Eliminates dipping the roller in paint and is up to two times faster than standard rolling.

Ideal for rough and porous surfaces, the JetRoller minimises overspray, delivers a high quality finish, and you can use roller sleeves of your choice.

Two kits available as follows:

#### 24U170 JetRoller (Without gun)

Consists of:

- 230mm Roller Handle
- 300mm Roller Handle Extension
- 500mm Heavy Duty Extension
- Cleanshot Shut off Valve
- RAC X 721 Tip and Guard