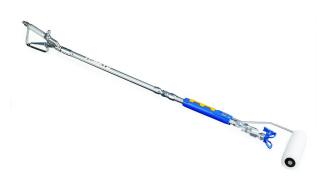

# Description

Graco JetRoller - the speed of spraying with the quality of rolling

The ultimate Power Roller! Consists of a spray roller, spray extension and a hand roller on one complete kit.

Fits existing airless sprayers and combines rolling and spraying into one action, saving time and money on back rolling. Eliminates dipping the roller in paint and is up to two times faster than standard rolling.

Ideal for rough and porous surfaces, the JetRoller minimises overspray, delivers a high quality finish, and you can use roller sleeves of your choice.

Two kits available as follows:

#### 24U170 JetRoller (Without gun)

Consists of:

- 230mm Roller Handle
- 300mm Roller Handle Extension
- 500mm Heavy Duty Extension
- Cleanshot Shut off Valve
- RAC X 721 Tip and Guard