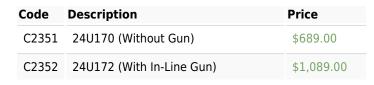

#### 24U170 JetRoller (Without gun)

Consists of:

- 230mm Roller Handle
- 300mm Roller Handle Extension
- 500mm Heavy Duty Extension
- Cleanshot Shut off Valve
- RAC X 721 Tip and Guard

### 24U172 Jet Roller (With In-Line Gun)

### Consists of:

- 230mm Roller Handle
- 300mm Roller Handle Extension
- 500mm Heavy Duty Extension
- Cleanshot Shut off Valve
- RAC X 721 Tip and Guard
- Contractor In-Line Valve