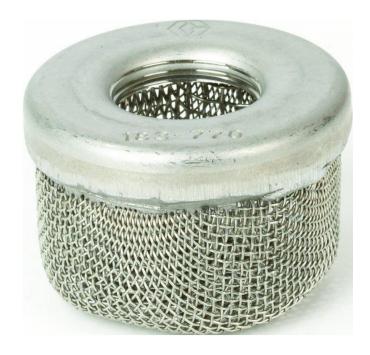

## **Graco Inlet Strainer**

Brand:Graco Code: C2240

\$38.90 +GST \$44.74 incl. GST

## **Description**

Graco Inlet Strainer

The inlet strainer is the first stage of filtration and ensures foreign objects are kept from entering the pump

Use with Graco Ultra Max 795/1095/1595 Hi-Boy, GMax 3900, GMax 5900 Lo-Boy, Line Lazer 3900/5900, EM590, Ultra 750/1000/1500, GM 3500/5000, Ultra 333/433, GM7000 Lo-Boy, Line Lazer 5000