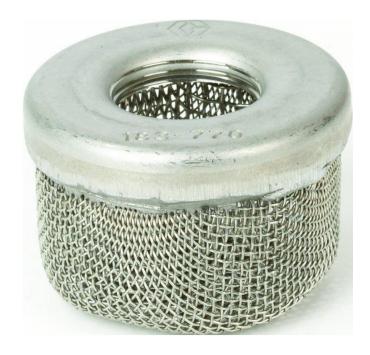

## **Graco Inlet Strainer**

**Brand:**Graco **Code:** C2240

\$38.90 +GST \$44.74 incl. GST

## Description

Graco Inlet Strainer

The inlet strainer is the first stage of filtration and ensures foreign objects are kept from entering the pump

Use with Graco Ultra Max 795/1095/1595 Hi-Boy, GMax 3900, GMax 5900 Lo-Boy, Line Lazer 3900/5900, EM590, Ultra 750/1000/1500, GM 3500/5000, Ultra 333/433, GM7000 Lo-Boy, Line Lazer 5000