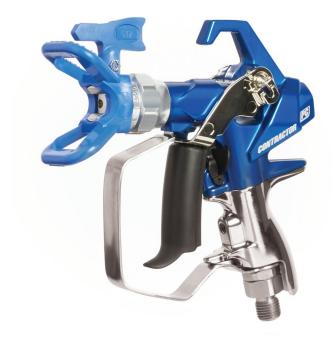

# Graco Contractor PC Compact Gun

Brand:Graco Code: C2250

\$540.00 +GST \$621.00 incl. GST

## Description

Graco Contractor PC Compact Gun

The Contractor PC Compact airless spray gun provides all-day comfort and control, fast on-the-job gun rebuild capability and industry-proven Graco durability. Spray longer with 25% lighter weight and 25% smaller size than the Contractor gun with a 50% lighter trigger pull force.

Compact design delivers maximum flexibility for every application. The included RAC X 517 SwitchTip provides a 10 inch spray pattern that is ideal for larger surfaces such as houses/buildings, walls and ceilings.