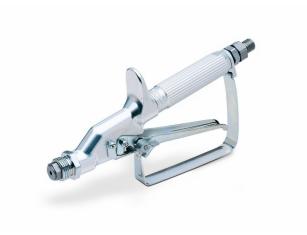

## **Graco Contractor In-Line Gun**

Brand:Graco Code: C2237

\$470.40 +GST \$540.96 incl. GST

## Description

Graco Contractor InLine Gun

Use with other extended reach accessories like the Heavy Duty Extensions and Telescoping Extensions for Pressure Rolling

Provides a straight connection to extensions for the best optimal rolling position – ensures a lot more comfortable gun position for pressure rolling than utilising a standard gun

In-handle paint filter and built-in swivel connection with the ability to rotate 180 degrees allows spraying in any position