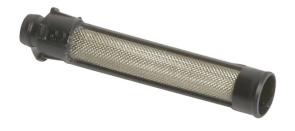

## **Description**

Graco Compact Gun Filter

The Gun Filter helps reduce tip plugging and provides a better quality finish by eliminating unwanted particles from the spray pattern.

- Use 60 mesh for materials such as primer and latex paint
- Use 100 mesh for thinner materials such as stain and lacquer