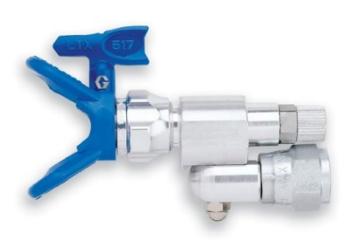

## Graco CleanShot Shut-Off Valve

Brand:Graco Code: C2202

\$289.00 +GST \$332.35 incl. GST

## Description

Graco CleanShot Shut-Off Valve

Unique shut-off valve for use with extensions to eliminate spitting.

180 degree swivel provides versatility when spraying awkward spots or angles.

Pressure actuated - operates at a minimum of 700 PSI.