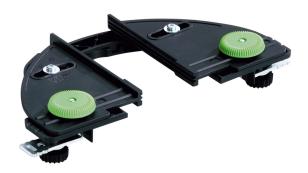

## Description

Festool Trim Stop Attachment for Domino

The Domino Trim Stop enables precise and repeatable mortise placement in the ends of narrow workpieces such as rails or spindles. Designed for material between 22 mm and 70 mm in width, sides adjust independently for centred or off centred mortising. Attaches quickly and easily to the Festool DOMINO Joiner without the need for tools.