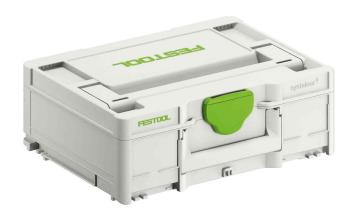

## **Festool Systainer SYS3 M 137**

Brand:Festool Code: C2249-137

\$136.95 +GST \$157.49 incl. GST

## Description

Festool Systainer SYS3 M 137

The new Systainer<sup>3</sup> generation enables you to be more mobile than ever before. Festool, TANOS and bott have collaboratively developed a mobility system that brings the workshop and the construction site closer together. It is perfectly integrated into Bott vario3 vehicle equipment, allowing you to safely deploy the familiar arrangement and simple handling that you are used to from the Systainer system in your vehicle as well.