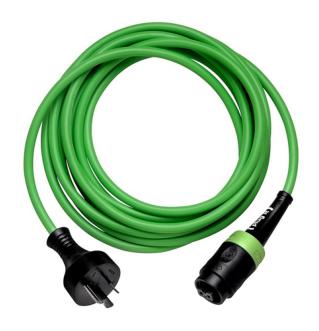

## Festool Heavy Duty Plug It Cable 4m

**Brand:**Festool **Code:** C2272

\$91.30 +GST \$105.00 incl. GST

## Description

Festool Heavy Duty Plug It Cable 4m

Finally the long-awaited new heavier duty Festool cable is here. Almost all Festool powertools are equipped with the plugit system and all you need to do is disconnect and reconnect. This saves valuable time and prevents you from spending time searching for the right power cable. It also eliminates dangerous obstacles because the same cable is used for each tool.