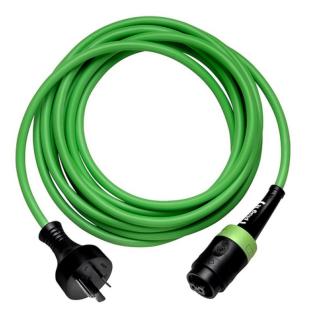

## Festool Heavy Duty Plug It Cable 4m

Brand:Festool Code: C2272

\$91.30 +GST \$105.00 incl. GST

## Description

Festool Heavy Duty Plug It Cable 4m

Finally the long-awaited new heavier duty Festool cable is here. Almost all Festool powertools are equipped with the plugit system and all you need to do is disconnect and reconnect. This saves valuable time and prevents you from spending time searching for the right power cable. It also eliminates dangerous obstacles because the same cable is used for each tool.